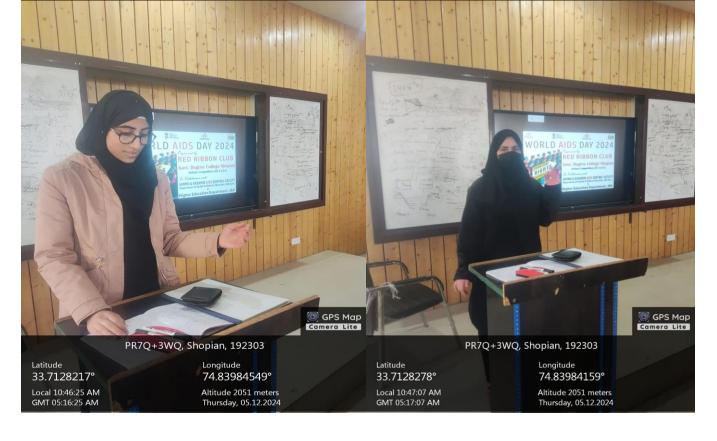

**Debate Competition (05-12-2024):** A debate competition was organized to engage students in discussions on topics related to HIV/AIDS awareness, stigma, and prevention. The participants eloquently presented their views, fostering a spirit of inquiry and awareness among the audience. The competition was jointly coordinated by Prof. Arshad Rasool, HoD Political Science and Dr. Mohammad Aneesul Mehmood, HoD Environmental Science and Nodal Officer, College Red Ribbon Club, GDC Shopian.