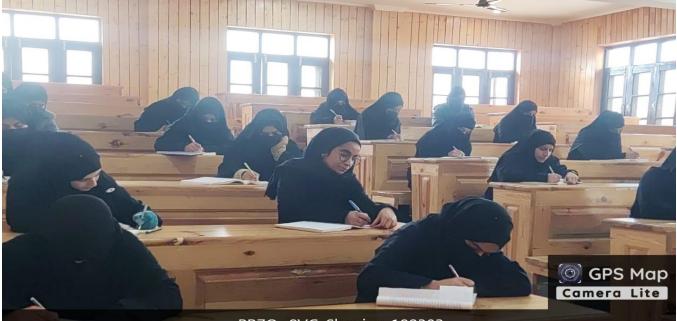

**Debate Competition (05-12-2024):** A debate competition was organized to engage students in discussions on topics related to HIV/AIDS awareness, stigma, and prevention. The participants eloquently presented their views, fostering a spirit of inquiry and awareness among the audience. The competition was jointly coordinated by Prof. Arshad Rasool, HoD Political Science and Dr. Mohammad Aneesul Mehmood, HoD Environmental Science and Nodal Officer, College Red Ribbon Club, GDC Shopian.