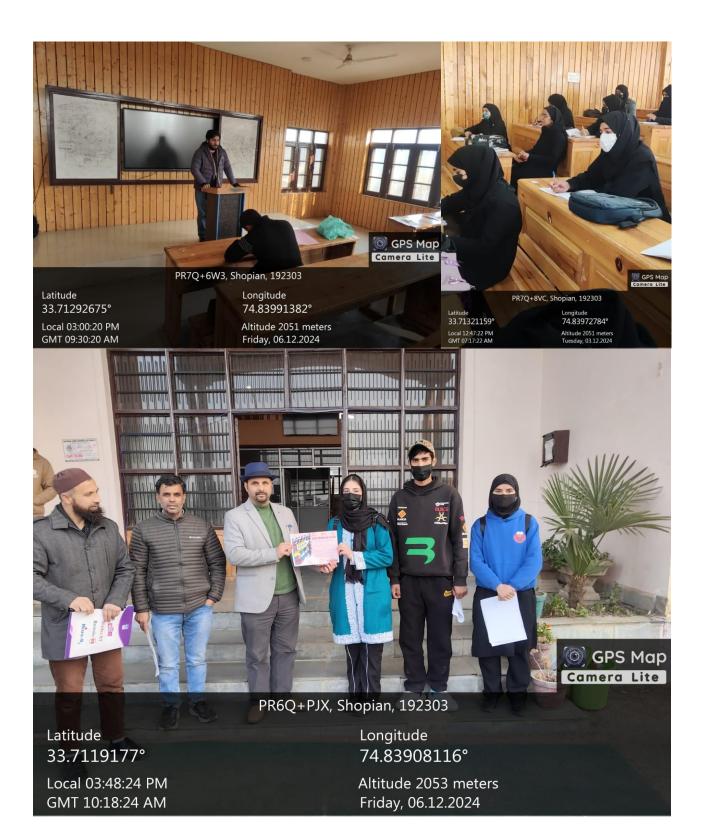

**Painting Competition (04-12-2024):** A painting competition was held on the college premises, encouraging students to visually interpret and express the importance of AIDS awareness. Participants showcased creativity and understanding of the theme through their artworks, which were later displayed in the college hall to inspire others. The competition was jointly coordinated by Prof. Mahmood Ahmad Tak, HoD Botany and Coordinator IQAC, Prof. Shahid Yousuf Gilkar, Asstt. Prof. English and College NSS Officer.

The week-long celebration successfully promoted the message of World AIDS Day 2024. It created awareness about HIV/AIDS and encouraged positive actions within the college and the surrounding community. The efforts of the College Red Ribbon Club and the NSS Units were instrumental in making this event a success, highlighting the college's commitment to social responsibility and health education. This comprehensive programme reinforced the importance of making informed choices and following the right path to combat HIV/AIDS.