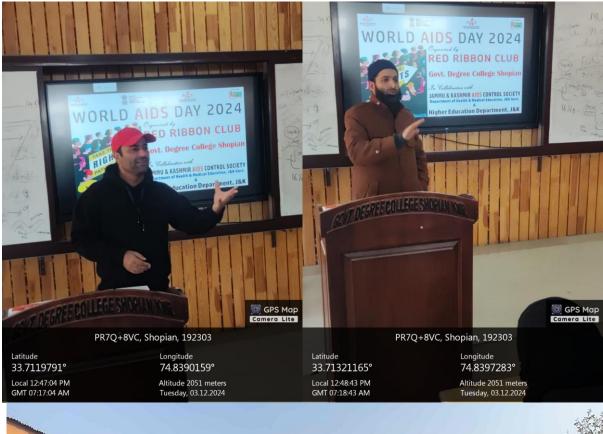

# **Inauguration and Rally**

The celebrations were officially inaugurated by the esteemed Principal, Prof. (Dr.) Mohd. Shafiq, on December 2, 2024, with a rally. The rally saw enthusiastic participation from students and staff, spreading the message of HIV/AIDS awareness and prevention throughout the community.

# **Key Activities**

The week included various events to engage and educate students and the local community:

**Rally (04-12-2024):** A large rally was organized to mark the beginning of the celebrations, emphasizing the importance of adopting safe practices to prevent HIV/AIDS. The celebration commenced with an awareness rally where students and faculty marched through the college campus, holding placards and banners emphasizing the importance of making informed choices and taking preventive measures against HIV/AIDS. Slogans aligned with the theme "Take the Right Path" were raised, creating a significant impact on the local community. The rally was coordinated by Prof. Mohd Ishaq Shah, NSS Programme Officer, Male Wing, GDC Shopian.